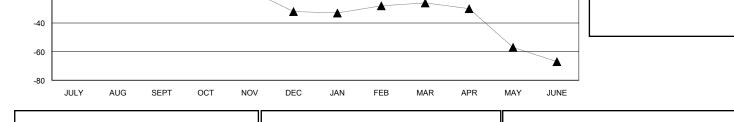

## Cindy Gregg GMT:

 $\mathsf{GMT} \; \mathsf{CA} \; 1$ Clubs Members RESULTS FOR 2015-2016 RESULTS FOR 2015-2016 NEW CLUB NEW CLUBS DROPPED NET NEW MEMBER CHARTER AND DROPPED NET QUARTER QUARTER GOAL CLUBS GAIN/LOSS GOAL NEW MEMBERS MEMBERS GAIN/LOSS ADDED 0 0 0 0 0 25 41 -16 JULY/AUG/SEPT JULY/AUG/SEPT 0 0 0 0 15 15 16 -1 OCT/NOV/DEC OCT/NOV/DEC 0 0 0 0 0 0 0 0 JAN/FEB/MAR JAN/FEB/MAR 1 0 0 0 30 0 0 0 APR/MAY/JUNE APR/MAY/JUNE

- CURRENT YEAR ACTUAL MEMBERS

LAST YEAR ACTUAL MEMBERS

| DROPPED CLUBS: 0 | 18 CLUBS OF 35 ADDED 1 OR MORE<br>NEW MEMBERS | GENDER DISTRIBUTION   |              |
|------------------|-----------------------------------------------|-----------------------|--------------|
|                  |                                               | MALE                  | 603 (69.79%) |
|                  |                                               | FEMALE                | 261 (30.21%) |
| DROPPED MEMBERS  |                                               |                       |              |
| DECEASED 8       | CLICK HERE FOR HEALTH                         |                       | 100          |
| CLUB CANCELLED 0 | ASSESSMENT DATA                               | FAMILY UNIT MEMBERS   | 136          |
| OTHER 49         |                                               | HEAD OF HOUSEHOLD     | 67           |
| TOTAL 57         |                                               | NON-HEAD OF HOUSEHOLD | 69           |