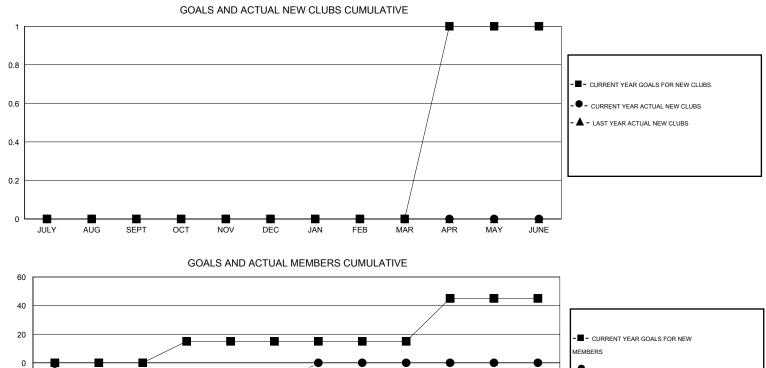

## Cindy Gregg GMT:

 $\mathsf{GMT} \; \mathsf{CA} \; 1$ Clubs Members RESULTS FOR 2015-2016 RESULTS FOR 2015-2016 NEW CLUB NEW CLUBS DROPPED NET NEW MEMBER CHARTER AND DROPPED NET QUARTER QUARTER GOAL CLUBS GAIN/LOSS GOAL NEW MEMBERS MEMBERS GAIN/LOSS ADDED 0 0 0 0 0 25 41 -16 JULY/AUG/SEPT JULY/AUG/SEPT 0 0 0 0 15 15 16 -1 OCT/NOV/DEC OCT/NOV/DEC 0 0 0 0 0 0 0 0 JAN/FEB/MAR JAN/FEB/MAR 1 0 0 0 30 0 0 0 APR/MAY/JUNE APR/MAY/JUNE